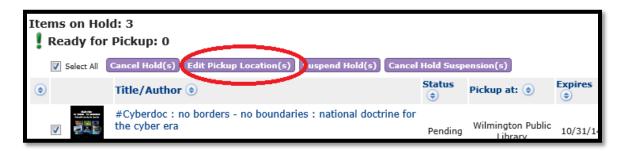

Click on the purple "Edit Pickup Location(s)" tab:

A window should pop up showing each item you selected. Just click on the arrow next to each item and use the pull down menu to pick a different pickup library location. Don't forget to click on the "Change" button once you have made your selections. You can select any Library that is most convenient for you.