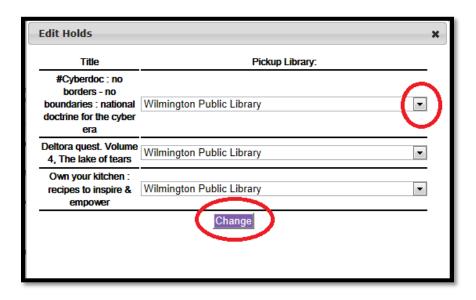

Click on the purple "Edit Pickup Location(s)" tab:

A window should pop up showing each item you selected. Just click on the arrow next to each item and use the pull down menu to pick a different pickup library location. Don't forget to click on the "Change" button once you have made your selections. You can select any Library that is most convenient for you.