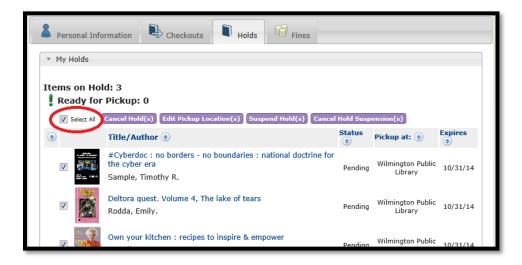

Once you have logged in - Click on the "Tab" that says "HOLDS."

Click on the "Select All" button to make the changes to all of your holds. Or click on the box next to each item that you want to change.