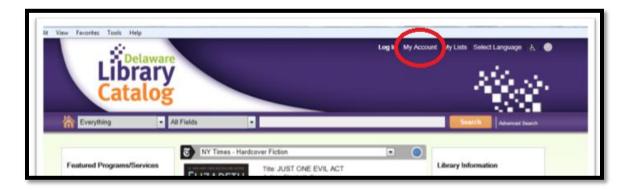

## How do I Change My Holds Pickup Location?

To change your holds pickup location, first log into "My Account" from the Library's catalog using your 14 digit barcode number and PIN. <a href="http://dlc.lib.de.us/client/default">http://dlc.lib.de.us/client/default</a>