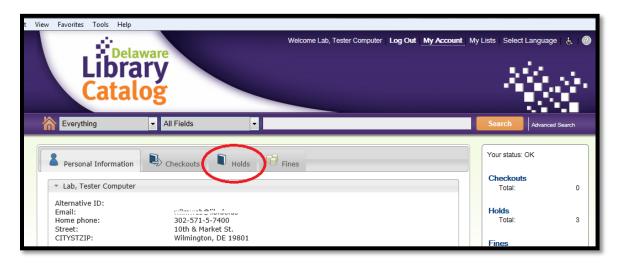

Once you have logged in - Click on the "Tab" that says "HOLDS."

Click on the "Select All" button to make the changes to all of your holds. Or click on the box next to each item that you want to change.